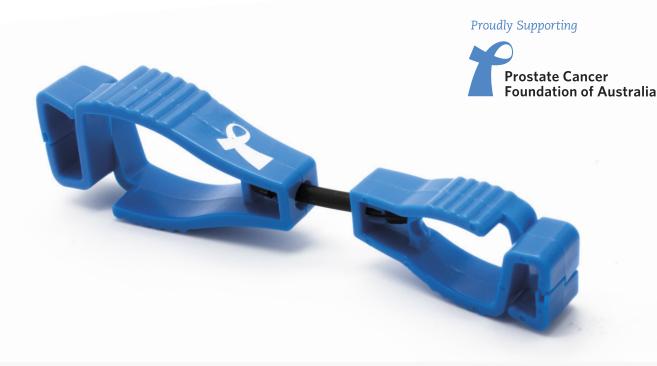

# **5XGC200PC** HAND PROTECTION - 'Glove Clip' PCFA

## **Glove Clip - Prostate Cancer Foundation of Australia**

### **Features:**

- Double jaw configuration
- Attaches to belt loop or pocket
- Durable plastic construction
- 'Safety Breakaway' feature

Sizes: One Size Fits All

Colours: PCFA Blue

#### **Materials:**

- Polyformaldedyde High Density Plastic Jaws
- Thermoplatic Elastomer Resin Cord